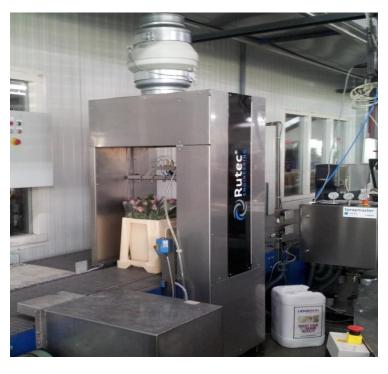

#### SPRAY-MASTER XL FOR ROSES

SPRAY- MASTER XL is the ideal solution to your roses in containers with LIQUIDSEAL.

A tunnel is placed over your existing conveyor belt. In this tunnel is located a spray boom with nozzles. Sensors detected the container and the amount of the roses. The boom automatically adapts to the height of the roses to spray a constant coverage of Liquidseal.

### **PRINCIPE**

Sensors detect the container with the roses and adjust spraying height and surface of spraying area. Automatically height and surface will be adjusted.

The control unit is provided with an opportunity to indicate via an external signal or the detected container with roses to be sprayed.