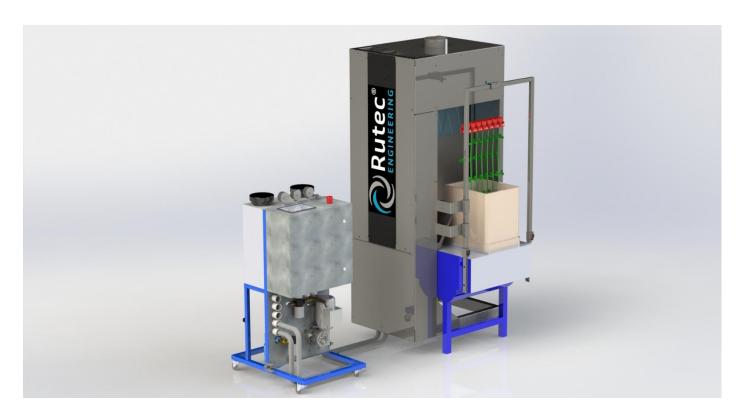

#### SPRAY-MASTER XL FOR ROSES

SPRAY- MASTER XL is the ideal solution to your roses in containers with LIQUIDSEAL.

A tunnel is placed over your existing conveyor belt. In this tunnel is located a spray boom with nozzles. Sensors detected the container and the amount of the roses. The boom automatically adapts to the height of the roses to spray a constant coverage of Liquidseal.

The selected technical components are suitable for use in areas(countries) where the service options are limited.

The operation of the machine is simple by push buttons "Start, stop and clean.

An extraction unit for the removal of the syringe vapors is integrated.

#### CONSTRUCTION

The machine is largely constructed from stainless steel and mechanical components which require little or no maintenance.

All parts included the complete Spray-master spraying unit can be replaced in minutes to achieve maximum production.